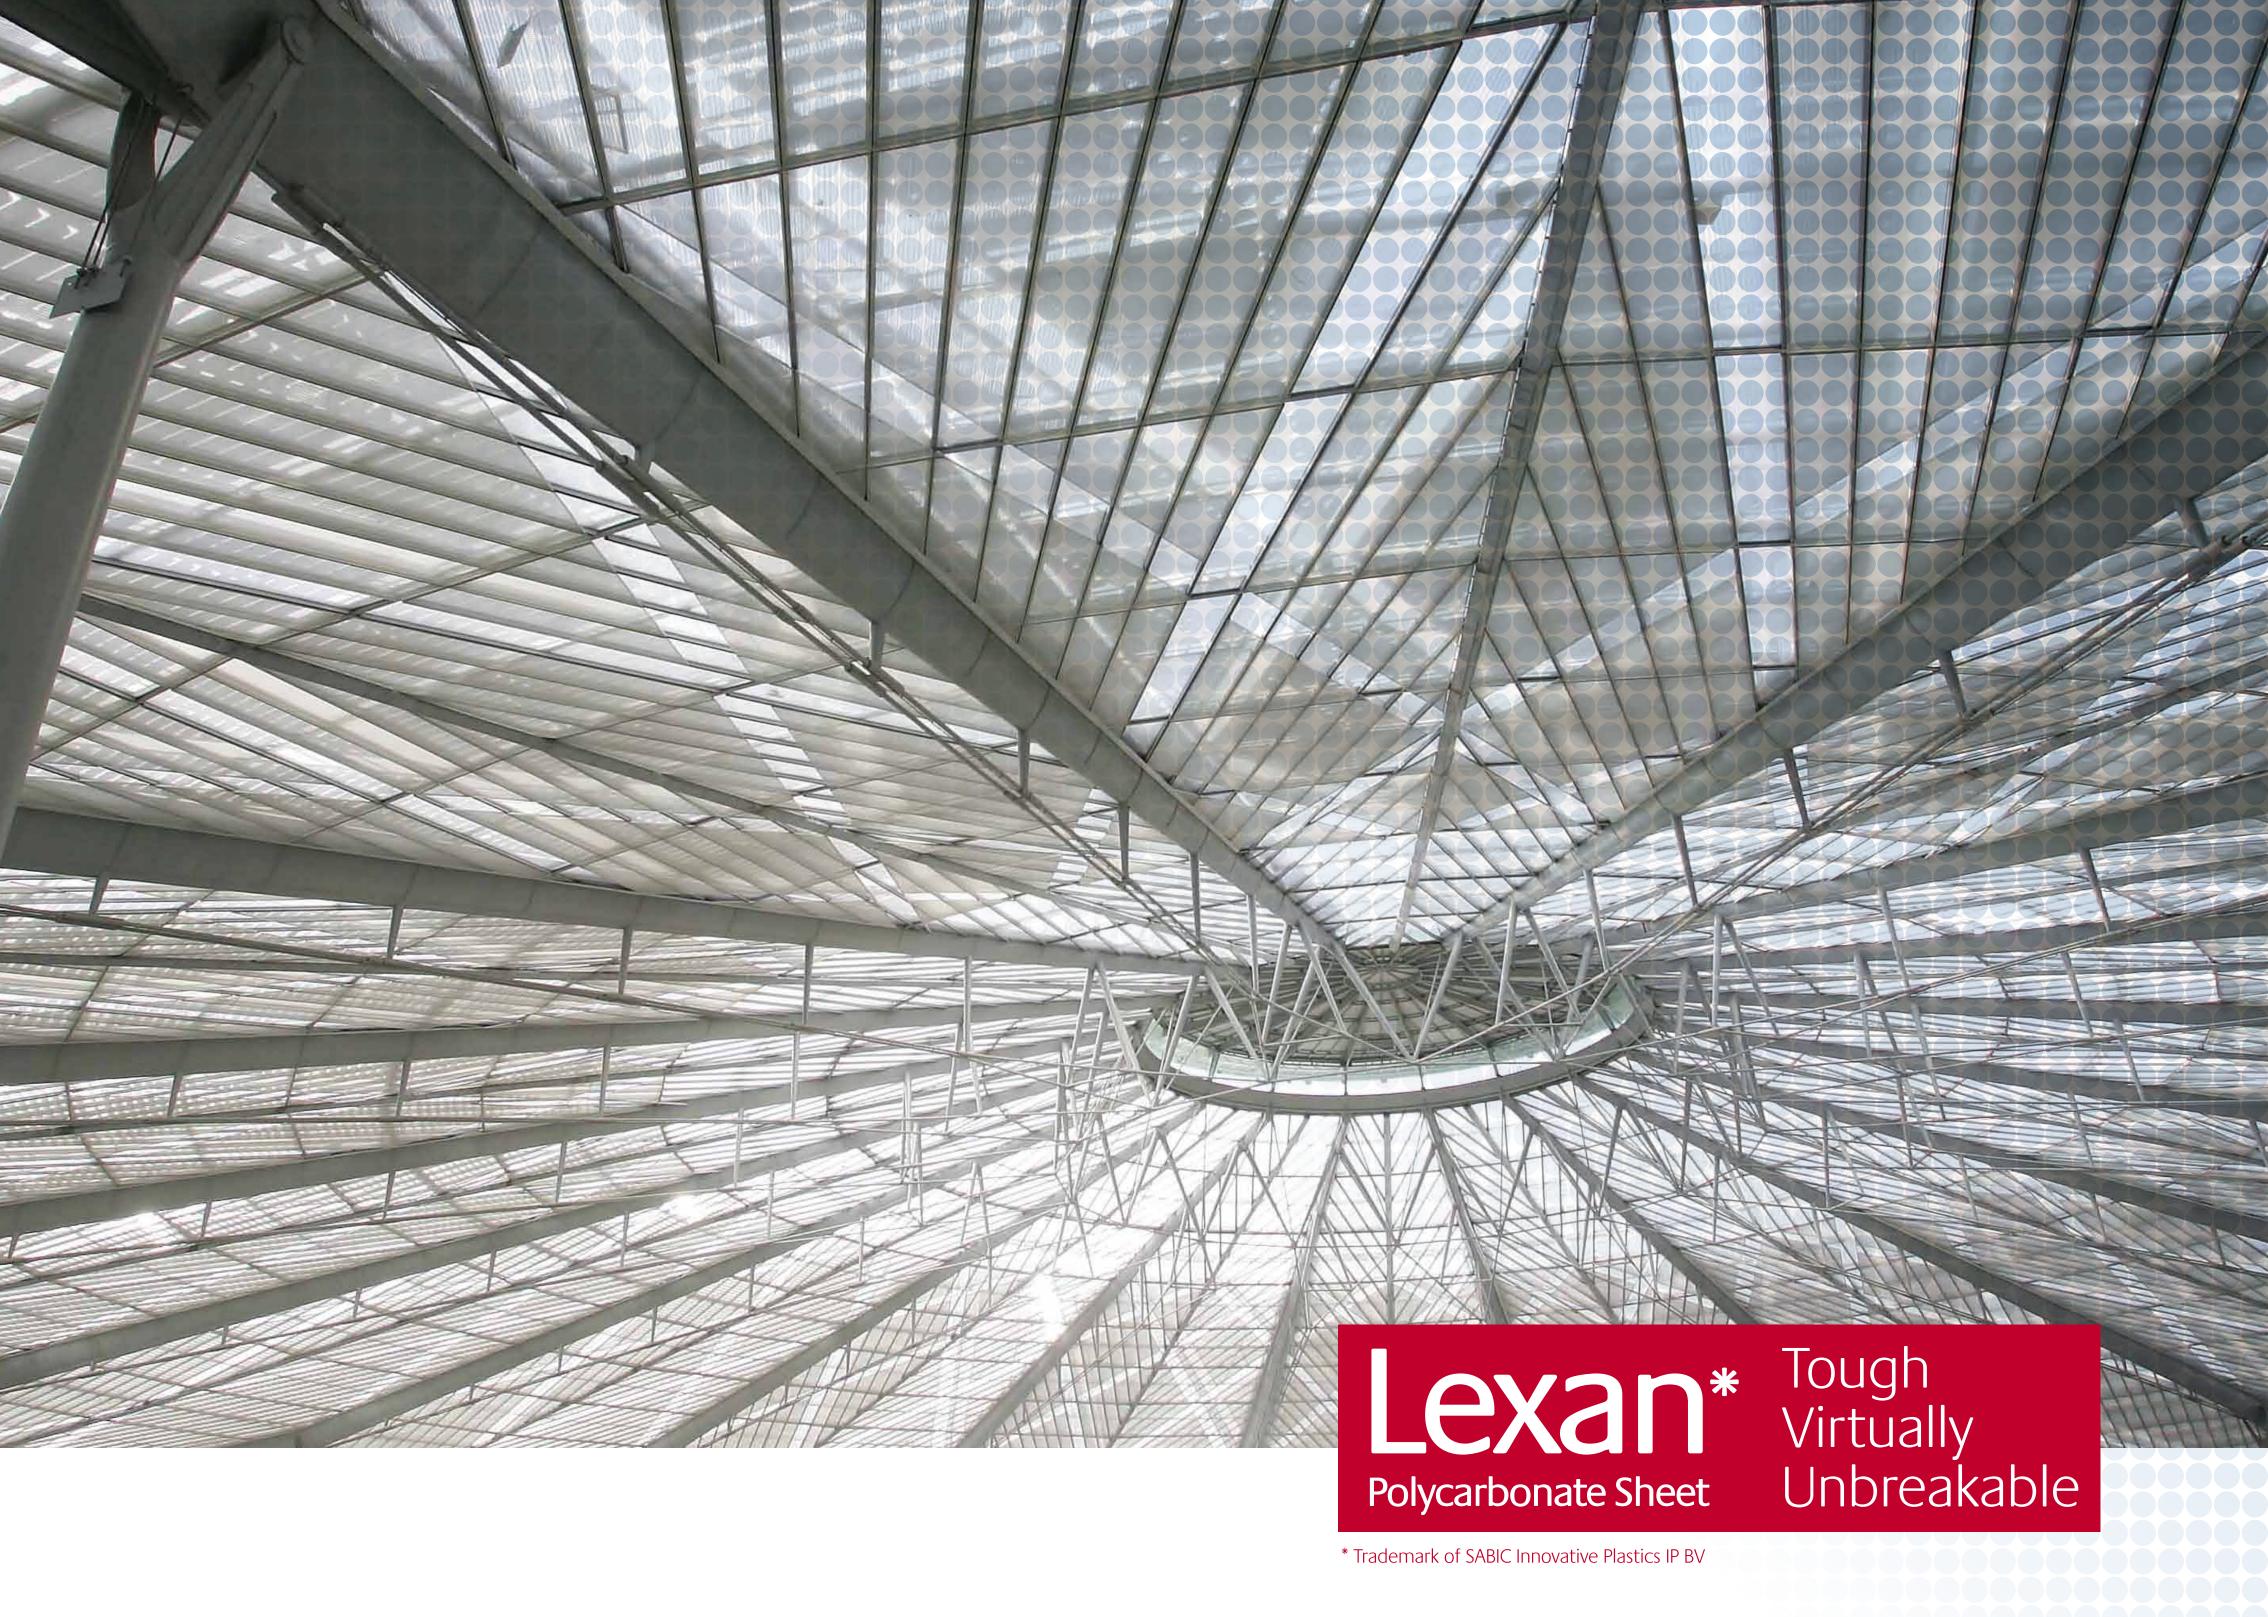

# Lexan\* sheet helps to meet tough challenges facing architects and builders



## Lexan\* Thermoclick\* wall panels High Energy Efficiency & Creative Designs

Mainly used in façade applications, the New and Innovative Lexan\* Thermoclick\* sheet systems are made up of 40 mm and 50 mm, UV protected, multiwall sheet panels with a profiled tongue and groove connection.

This inter-connecting system eliminates the need for vertical profiles, thereby potentially saving costs and enhancing aesthetics. The X-Structure of the sheet provides exceptional stiffness and thermal insulation.

### Properties

- Unique four wall with X-Structure
- Profile free facades
- UV protected surface for long-term weather resistance
- Extremely high stiffness
- High impact strength
- Easy and fast installation