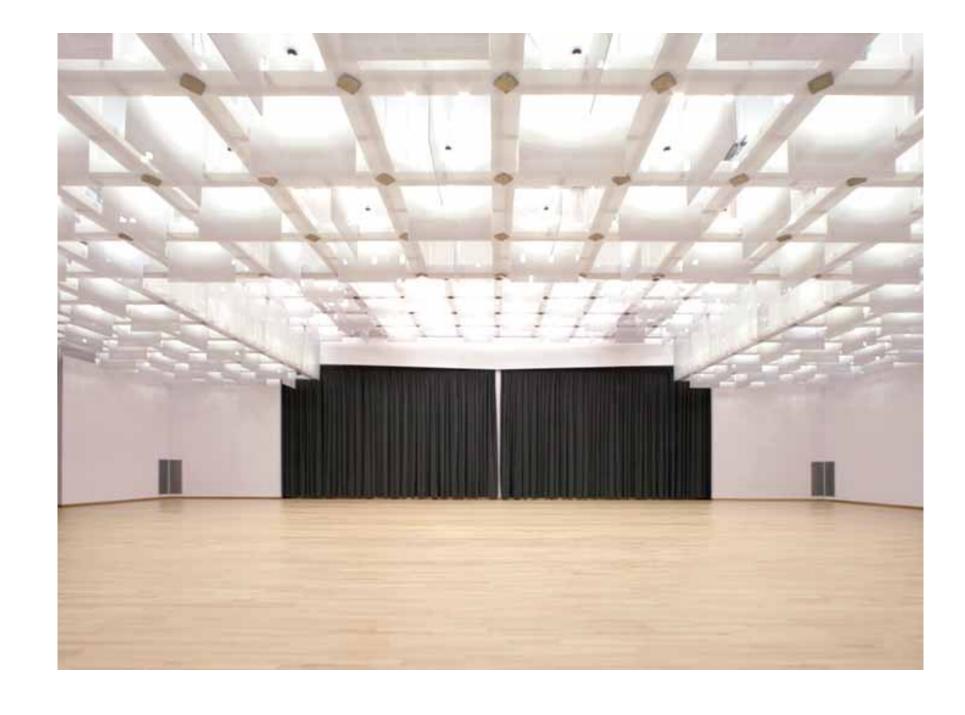

### Lexan\* SG305 OB sheet Optical Bright sheet

### Properties

- Aesthetic bright colour in combination with LEDs or other light sources
- High light diffusion; uniform light spread (light source not visible, even with LED lighting)
- Outstanding white colour retention after weathering
- High light transmission:
   saves energy, less LED's needed
- Virtually unbreakable / Anti-vandalism
- Fire resistance flame resistant safe
- Easy fabrication and processing

### Applications

- Lighting
- Advertisement pillar
- Facades with LEDs
- Interior Design
- Sign & Displays