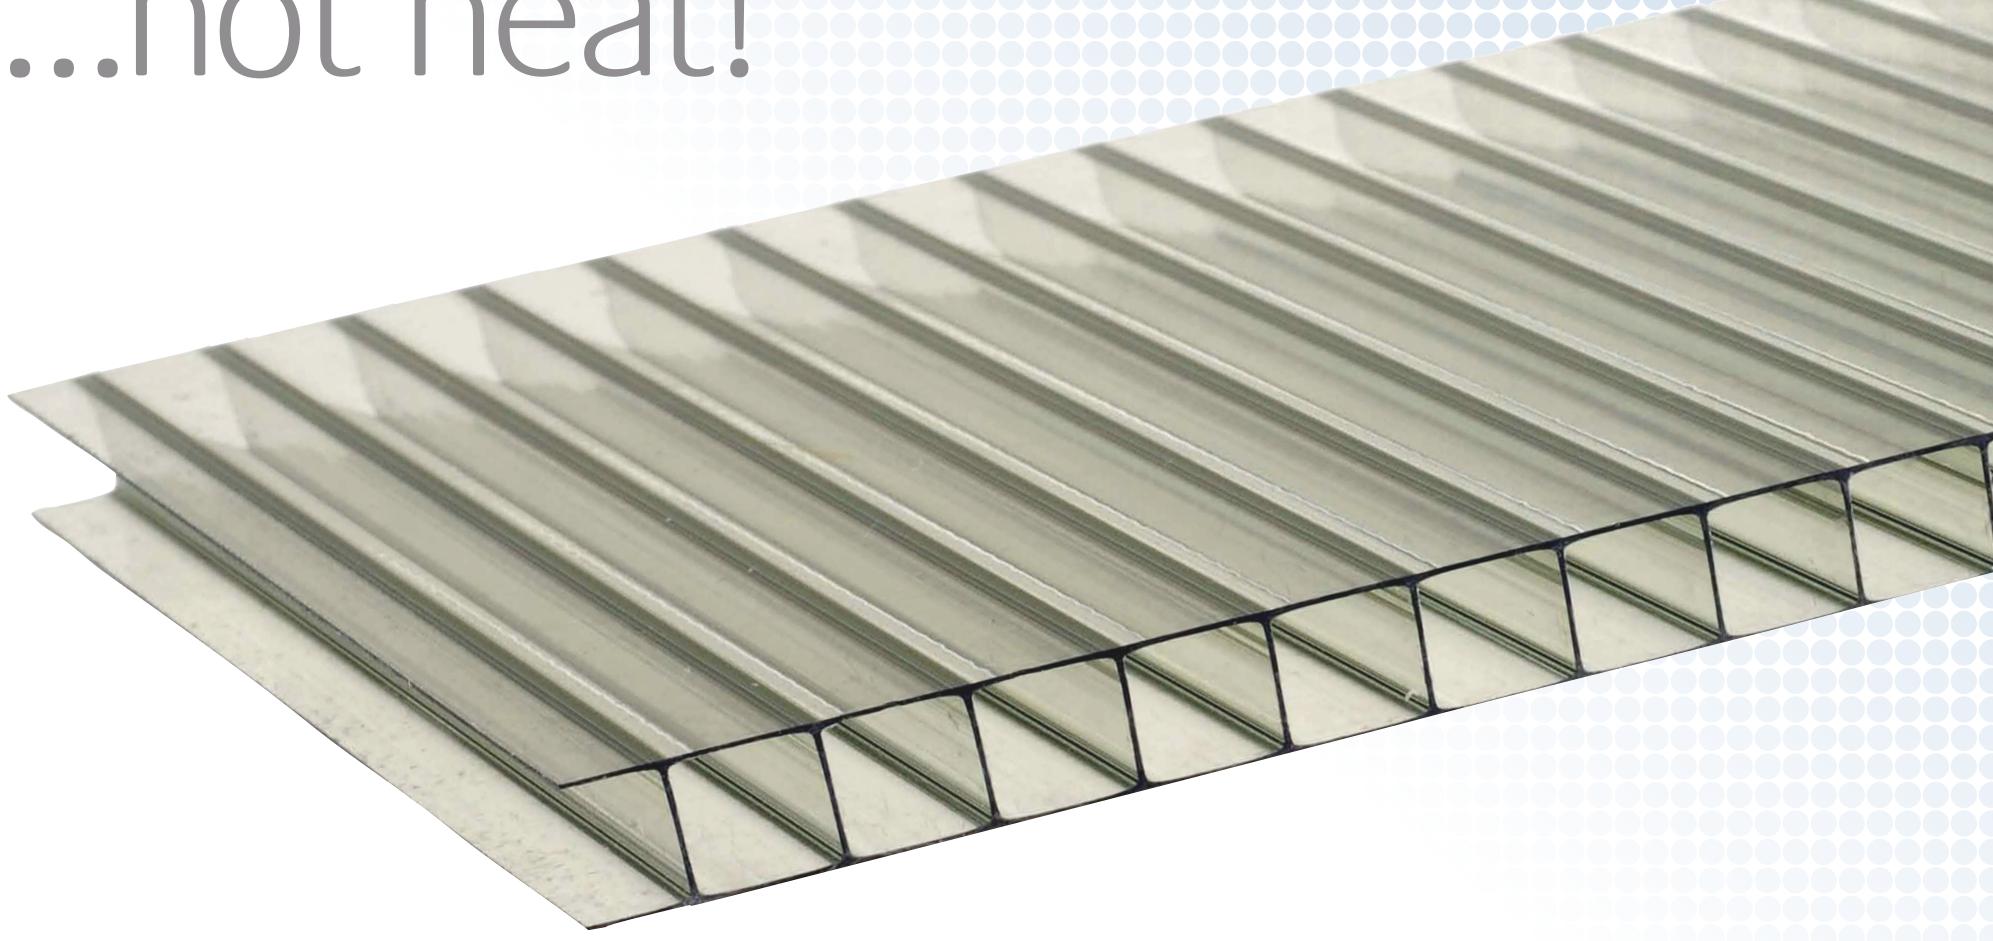

## Lexan\* Thermoclick\* wall panels High Energy Efficiency & Creative Designs

Mainly used in façade applications, the New and Innovative Lexan\* Thermoclick\* sheet systems are made up of 40 mm and 50 mm, UV protected, multiwall sheet panels with a profiled tongue and groove connection.

This inter-connecting system eliminates the need for vertical profiles, thereby potentially saving costs and enhancing aesthetics. The X-Structure of the sheet provides exceptional stiffness and thermal insulation.

### Properties

- Unique four wall with X-Structure
- Profile free facades
- UV protected surface for long-term weather resistance
- Extremely high stiffness
- High impact strength
- Easy and fast installation
- Good thermal insulation; U-value 1.27 W/m<sup>2</sup>K
   in 40 mm and 1.00 W/m<sup>2</sup>K in 50 mm
- Available in 11 colours and aesthetic effects
- Available in Solar Control IR version for optimal solar heat reduction
- 10-year limited written warranty against long-term weathering conditions
- Wide range of aluminum glazing profiles available through our authorized distributors and installers.